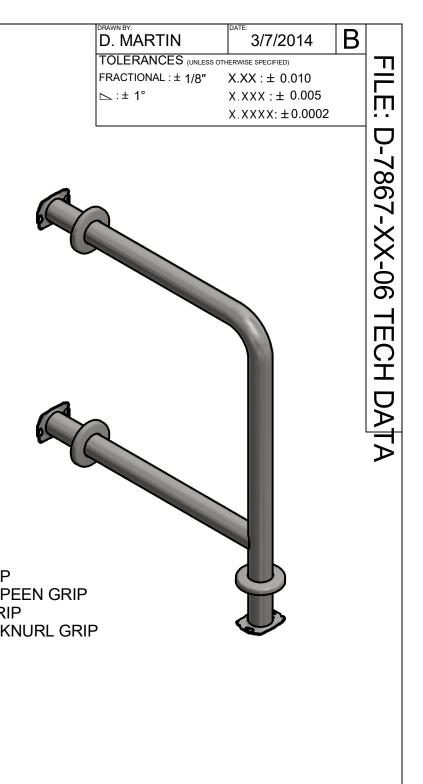

\*\* PEEN AND KNURL GRIPS APPLIED TO TOP OF BAR ONLY.

| CONSTRUCTION:                                                        | OPERATION:                                                   | INSTALLATION:     |
|----------------------------------------------------------------------|--------------------------------------------------------------|-------------------|
| TUBING: 1 1/2" Ø X 18 GAUGE STAINLESS STEEL. MANDREL BENT TUBE END.  | STAINLESS STEEL GRAB BAR WITH CONCEALED MOUNTING FLANGES AND | SECURE GRAB BAR   |
| TUBE PASSES THROUGH FLANGES, TIG WELDED TO FORM A SINGLE             | SNAP COVERS IN FINISHES AS INDICATED.                        | BACKING EXISTS.   |
| STRUCTURE UNIT.                                                      |                                                              | USE GRAB BAR AS   |
| FLANGES: 14 GAUGE STAINLESS STEEL WITH (2) KEY SLOT HOLES FOR        |                                                              | DRILL HOLES AND S |
| ATTACHING TO WALL AND FLOOR,                                         |                                                              | MOUNT GRAB BAR    |
| COVERS: 22 GAUGE STAINLESS STEEL. 3"Ø X 7/16" DEEP. EACH COVER SNAPS |                                                              | SNAP COVERS OVE   |
| OVER FLANGE TO CONCEAL MOUNTING SCREWS.                              |                                                              |                   |
|                                                                      |                                                              | CAUTION: GRAB BA  |
|                                                                      |                                                              | THE WALL AND FLC  |
|                                                                      |                                                              |                   |
|                                                                      |                                                              |                   |
|                                                                      |                                                              |                   |
|                                                                      |                                                              |                   |

: AR TO WALL AND FLOOR WHERE ADEQUATE IN-WALL

AS TEMPLATE TO LOCATE MOUNTING HOLES. D SET ANCHORS. AR TOWALL AND FLOOR, SECURE MOUNTING SCREWS. VER FLANGES.

BAR IS ONLY AS STRONG AS THE ANCHORING DEVICES AND LOOR ON WHICH IT IS MOUNTED TO.