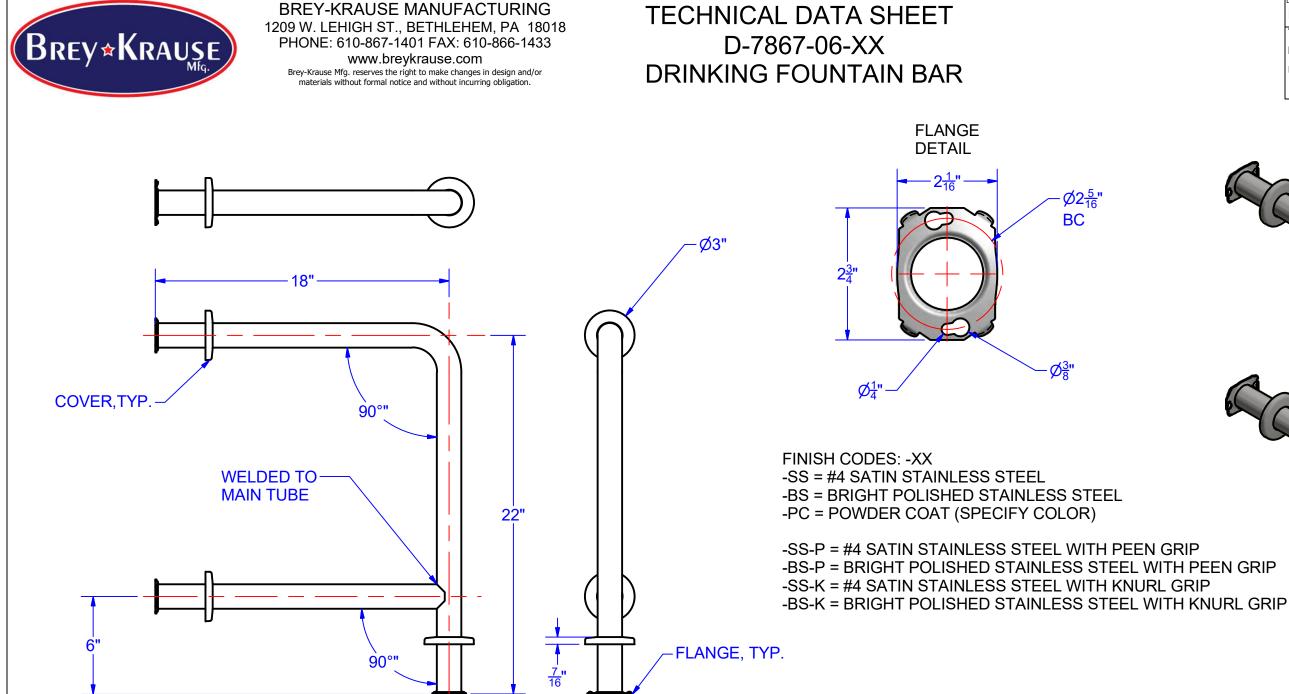

\*\* PEEN AND KNURL GRIPS APPLIED TO TOP OF BAR ONLY.

| CONSTRUCTION:                                                        | OPERATION:                                                   | INSTALLATION:     |
|----------------------------------------------------------------------|--------------------------------------------------------------|-------------------|
| TUBING: 1 1/2" Ø X 18 GAUGE STAINLESS STEEL. MANDREL BENT TUBE END.  | STAINLESS STEEL GRAB BAR WITH CONCEALED MOUNTING FLANGES AND | SECURE GRAB BAR   |
| TUBE PASSES THROUGH FLANGES, TIG WELDED TO FORM A SINGLE             | SNAP COVERS IN FINISHES AS INDICATED.                        | BACKING EXISTS.   |
| STRUCTURE UNIT.                                                      |                                                              | USE GRAB BAR AS   |
| FLANGES: 14 GAUGE STAINLESS STEEL WITH (2) KEY SLOT HOLES FOR        |                                                              | DRILL HOLES AND S |
| ATTACHING TO WALL AND FLOOR,                                         |                                                              | MOUNT GRAB BAR    |
| COVERS: 22 GAUGE STAINLESS STEEL. 3"Ø X 7/16" DEEP. EACH COVER SNAPS |                                                              | SNAP COVERS OVE   |
| OVER FLANGE TO CONCEAL MOUNTING SCREWS.                              |                                                              |                   |
|                                                                      |                                                              | CAUTION: GRAB BA  |
|                                                                      |                                                              | THE WALL AND FLC  |
|                                                                      |                                                              |                   |
|                                                                      |                                                              |                   |
|                                                                      |                                                              |                   |
|                                                                      |                                                              |                   |

: AR TO WALL AND FLOOR WHERE ADEQUATE IN-WALL

AS TEMPLATE TO LOCATE MOUNTING HOLES. D SET ANCHORS. AR TOWALL AND FLOOR, SECURE MOUNTING SCREWS. VER FLANGES.

BAR IS ONLY AS STRONG AS THE ANCHORING DEVICES AND LOOR ON WHICH IT IS MOUNTED TO.